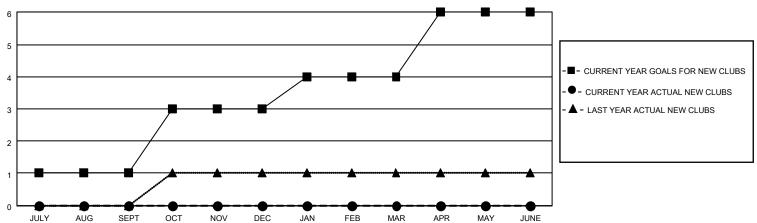

## District 131

| Clubs RESULTS FOR 2022-2023 |   |   |   | Members RESULTS FOR 2022-2023 |    |   |    |
|-----------------------------|---|---|---|-------------------------------|----|---|----|
|                             |   |   |   |                               |    |   |    |
| JULY/AUG/SEPT               | 1 | 0 | 0 | JULY/AUG/SEPT                 | 20 | 8 | 16 |
| OCT/NOV/DEC                 | 2 | 0 | 0 | OCT/NOV/DEC                   | 40 | 7 | 5  |
| JAN/FEB/MAR                 | 1 | 0 | 0 | JAN/FEB/MAR                   | 20 | 0 | 0  |
| APR/MAY/JUNE                | 2 | 0 | 0 | APR/MAY/JUNE                  | 40 | 0 | 0  |