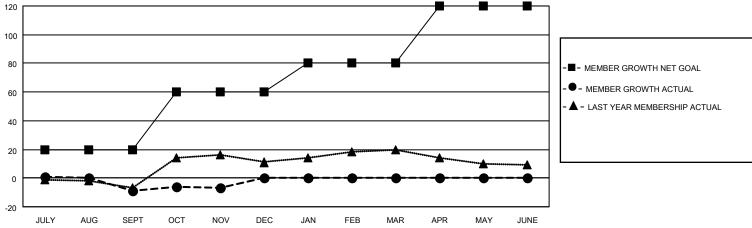

## District 131

| Clubs RESULTS FOR 2022-2023 |   |   |   | Members RESULTS FOR 2022-2023 |    |   |    |
|-----------------------------|---|---|---|-------------------------------|----|---|----|
|                             |   |   |   |                               |    |   |    |
| JULY/AUG/SEPT               | 1 | 0 | 0 | JULY/AUG/SEPT                 | 20 | 8 | 16 |
| OCT/NOV/DEC                 | 2 | 0 | 0 | OCT/NOV/DEC                   | 40 | 7 | 5  |
| JAN/FEB/MAR                 | 1 | 0 | 0 | JAN/FEB/MAR                   | 20 | 0 | 0  |
| APR/MAY/JUNE                | 2 | 0 | 0 | APR/MAY/JUNE                  | 40 | 0 | 0  |